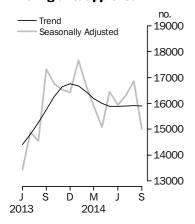

#### BUILDING APPROVALS AUSTRALIA

NUMBER OF TOTAL DWELLING UNITS

The trend estimate for Australia was flat in September.

In seasonally adjusted terms the estimate fell 11.0% to 15,004 dwellings.

NUMBER OF PRIVATE SECTOR HOUSES

#### TOTAL DWELLING UNITS

- The trend estimate for total dwellings approved was flat in September and has been essentially unchanged for two months.
- The seasonally adjusted estimate for total dwellings approved fell 11.0% in September after rising for two months.