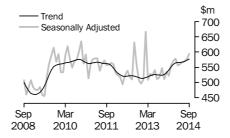

#### VALUE OF BUILDING APPROVED

- The trend estimate of the value of total building approved rose 0.1% in September following a fall of 0.2% in the previous month. The value of residential building fell 0.6% and has fallen for two months. The value of non-residential building rose 1.4% and has risen for two months.
- The seasonally adjusted estimate of the value of total building approved fell 9.5% in September following a rise of 1.9% in the previous month. The value of residential building fell 16.1% following a rise of 5.5% in the previous month. The value of non-residential building rose 5.3% after falling for two months.

VALUE OF ALTERATIONS AND ADDITIONS TO RESIDENTIAL BUILDING

The trend estimate for the value of alterations and additions to residential building rose 0.7% in September and has risen for four months.

VALUE OF