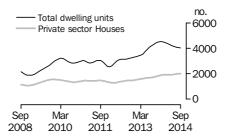

#### **Dwelling units approved**

#### TOTAL DWELLING UNITS

- The trend estimate for total dwellings approved was flat in September and has been essentially unchanged for two months.
- The seasonally adjusted estimate for total dwellings approved fell 11.0% in September after rising for two months.

#### PRIVATE SECTOR HOUSES

- The trend estimate for private sector houses approved fell 0.2% in September and has fallen for six months.
- The seasonally adjusted estimate for private sector houses fell 2.3% in September and has fallen for two months.

#### BUILDING APPROVALS AUSTRALIA

NUMBER OF TOTAL DWELLING UNITS

The trend estimate for Australia was flat in September.

In seasonally adjusted terms the estimate fell 11.0% to 15,004 dwellings.

NUMBER OF PRIVATE SECTOR HOUSES

The trend estimate for private sector houses approved fell 0.2% in September.

In seasonally adjusted terms the estimate fell 2.3% to 9,134 houses.

NUMBER OF PRIVATE SECTOR DWELLINGS EXCLUDING HOUSES

The trend estimate for private sector dwelling units excluding houses rose 0.4% in September.