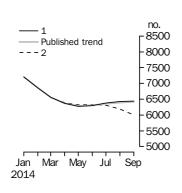

#### TOTAL DWELLING UNITS

- The trend estimate for total dwellings approved was flat in September and has been essentially unchanged for two months.
- The seasonally adjusted estimate for total dwellings approved fell 11.0% in September after rising for two months.

#### BUILDING APPROVALS AUSTRALIA

NUMBER OF TOTAL DWELLING UNITS

The trend estimate for Australia was flat in September.

In seasonally adjusted terms the estimate fell 11.0% to 15,004 dwellings.

NUMBER OF PRIVATE SECTOR HOUSES