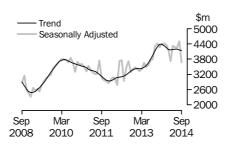

#### VALUE OF BUILDING APPROVED

- The trend estimate of the value of total building approved rose 0.1% in September following a fall of 0.2% in the previous month. The value of residential building fell 0.6% and has fallen for two months. The value of non-residential building rose 1.4% and has risen for two months.
- The seasonally adjusted estimate of the value of total building approved fell 9.5% in September following a rise of 1.9% in the previous month. The value of residential building fell 16.1% following a rise of 5.5% in the previous month. The value of non-residential building rose 5.3% after falling for two months.

In seasonally adjusted terms the estimate fell 21.9% to 5,685 dwellings.

VALUE OF NEW
RESIDENTIAL BUILDING

The trend estimate for the value of new residential building approved fell 0.8% in September and has fallen for two months.