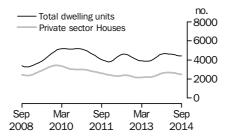

#### **Dwelling units approved**

#### TOTAL DWELLING UNITS

- The trend estimate for total dwellings approved was flat in September and has been essentially unchanged for two months.
- The seasonally adjusted estimate for total dwellings approved fell 11.0% in September after rising for two months.

#### PRIVATE SECTOR HOUSES

- The trend estimate for private sector houses approved fell 0.2% in September and has fallen for six months.
- The seasonally adjusted estimate for private sector houses fell 2.3% in September and has fallen for two months.

#### BUILDING APPROVALS AUSTRALIA

NUMBER OF TOTAL DWELLING UNITS

The trend estimate for Australia was flat in September.

In seasonally adjusted terms the estimate fell 11.0% to 15,004 dwellings.

NUMBER OF PRIVATE SECTOR HOUSES

The trend estimate for private sector houses approved fell 0.2% in September.

In seasonally adjusted terms the estimate fell 2.3% to 9,134 houses.

NUMBER OF PRIVATE SECTOR DWELLINGS EXCLUDING HOUSES

The trend estimate for private sector dwelling units excluding houses rose 0.4% in September.