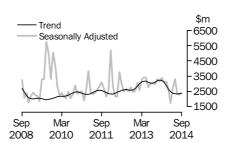

#### VALUE OF BUILDING APPROVED

- The trend estimate of the value of total building approved rose 0.1% in September following a fall of 0.2% in the previous month. The value of residential building fell 0.6% and has fallen for two months. The value of non-residential building rose 1.4% and has risen for two months.
- The seasonally adjusted estimate of the value of total building approved fell 9.5% in September following a rise of 1.9% in the previous month. The value of residential building fell 16.1% following a rise of 5.5% in the previous month. The value of non-residential building rose 5.3% after falling for two months.

NON-RESIDENTIAL
BUILDING

The trend estimate for the value of non-residential building approved rose 1.4% in September and has risen for two months.