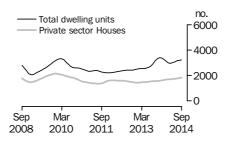

#### **Dwelling units approved**

#### TOTAL DWELLING UNITS

- The trend estimate for total dwellings approved was flat in September and has been essentially unchanged for two months.
- The seasonally adjusted estimate for total dwellings approved fell 11.0% in September after rising for two months.

#### PRIVATE SECTOR HOUSES

- The trend estimate for private sector houses approved fell 0.2% in September and has fallen for six months.
- The seasonally adjusted estimate for private sector houses fell 2.3% in September and has fallen for two months.

#### BUILDING APPROVALS AUSTRALIA

NUMBER OF TOTAL DWELLING UNITS

The trend estimate for Australia was flat in September.

In seasonally adjusted terms the estimate fell 11.0% to 15,004 dwellings.

NUMBER OF PRIVATE SECTOR HOUSES

The trend estimate for private sector houses approved fell 0.2% in September.

In seasonally adjusted terms the estimate fell 2.3% to 9,134 houses.

NUMBER OF PRIVATE SECTOR DWELLINGS EXCLUDING HOUSES

The trend estimate for private sector dwelling units excluding houses rose 0.4% in September.