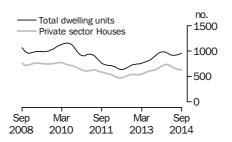

#### **Dwelling units approved**

#### TOTAL DWELLING UNITS

- The trend estimate for total dwellings approved was flat in September and has been essentially unchanged for two months.
- The seasonally adjusted estimate for total dwellings approved fell 11.0% in September after rising for two months.

#### PRIVATE SECTOR HOUSES

- The trend estimate for private sector houses approved fell 0.2% in September and has fallen for six months.
- The seasonally adjusted estimate for private sector houses fell 2.3% in September and has fallen for two months.

#### BUILDING APPROVALS AUSTRALIA

NUMBER OF TOTAL DWELLING UNITS

The trend estimate for Australia was flat in September.

In seasonally adjusted terms the estimate fell 11.0% to 15,004 dwellings.

NUMBER OF PRIVATE SECTOR HOUSES

The trend estimate for private sector houses approved fell 0.2% in September.

In seasonally adjusted terms the estimate fell 2.3% to 9,134 houses.

NUMBER OF PRIVATE SECTOR DWELLINGS EXCLUDING HOUSES

The trend estimate for private sector dwelling units excluding houses rose 0.4% in September.