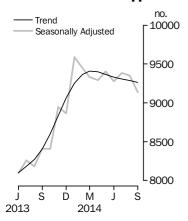

The trend estimate for private sector houses approved fell 0.2% in September.

In seasonally adjusted terms the estimate fell 2.3% to 9,134 houses.

NUMBER OF PRIVATE SECTOR DWELLINGS EXCLUDING HOUSES

The trend estimate for private sector dwelling units excluding houses rose 0.4% in September.

#### PRIVATE SECTOR HOUSES

- The trend estimate for private sector houses approved fell 0.2% in September and has fallen for six months.
- The seasonally adjusted estimate for private sector houses fell 2.3% in September and has fallen for two months.