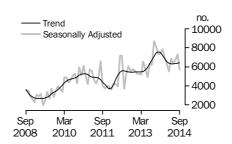

#### **Dwelling units approved**

#### TOTAL DWELLING UNITS

- The trend estimate for total dwellings approved was flat in September and has been essentially unchanged for two months.
- The seasonally adjusted estimate for total dwellings approved fell 11.0% in September after rising for two months.

#### BUILDING APPROVALS AUSTRALIA

NUMBER OF TOTAL DWELLING UNITS

The trend estimate for Australia was flat in September.

In seasonally adjusted terms the estimate fell 11.0% to 15,004 dwellings.

NUMBER OF PRIVATE SECTOR HOUSES