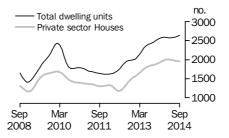

#### **Dwelling units approved**

#### BUILDING APPROVALS AUSTRALIA

NUMBER OF TOTAL DWELLING UNITS

The trend estimate for Australia was flat in September.

In seasonally adjusted terms the estimate fell 11.0% to 15,004 dwellings.

NUMBER OF PRIVATE SECTOR HOUSES

The trend estimate for private sector houses approved fell 0.2% in September.

In seasonally adjusted terms the estimate fell 2.3% to 9,134 houses.

NUMBER OF PRIVATE SECTOR DWELLINGS EXCLUDING HOUSES

The trend estimate for private sector dwelling units excluding houses rose 0.4% in September.